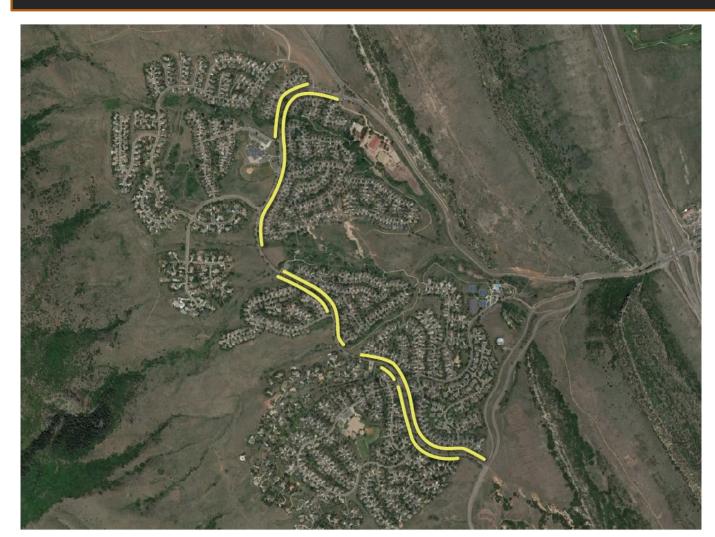

## KEN-CARYL RANCH THE VALLEY KCRMA FENCE MAP

#### YELLOW: SPLIT RAIL FENCE, MASTER ASSOCIATION RESPONSIBILITY

\*ANY FENCING NOT DEPICTED IS THE RESPONSIBILITY OF THE HOMEOWNER / SUBASSOCIATION.

\* KCRMA DOES NOT MAINTAIN FENCING LOCATED ON MANOR RIDGE PROPERTY.