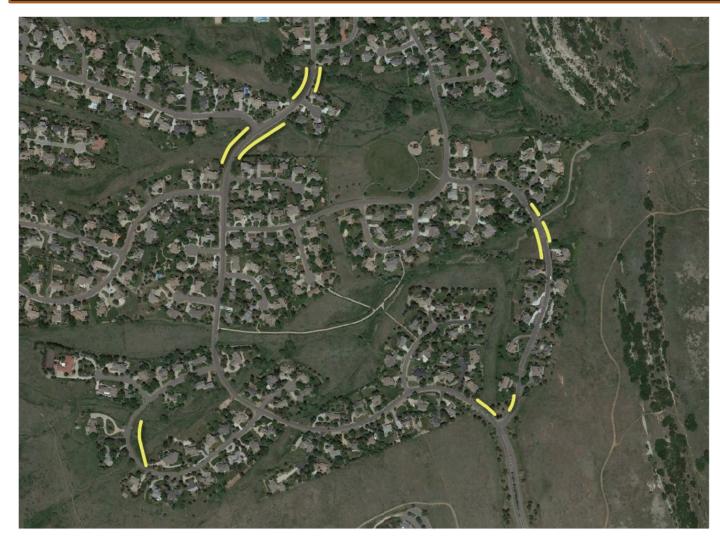

## KEN-CARYL RANCH THE NORTH RANCH KCRMA FENCE MAP

#### YELLOW: SPLIT RAIL FENCE, MASTER ASSOCIATION RESPONSIBILITY

\*ANY FENCING NOT DEPICTED IS THE RESPONSIBILITY OF THE HOMEOWNER