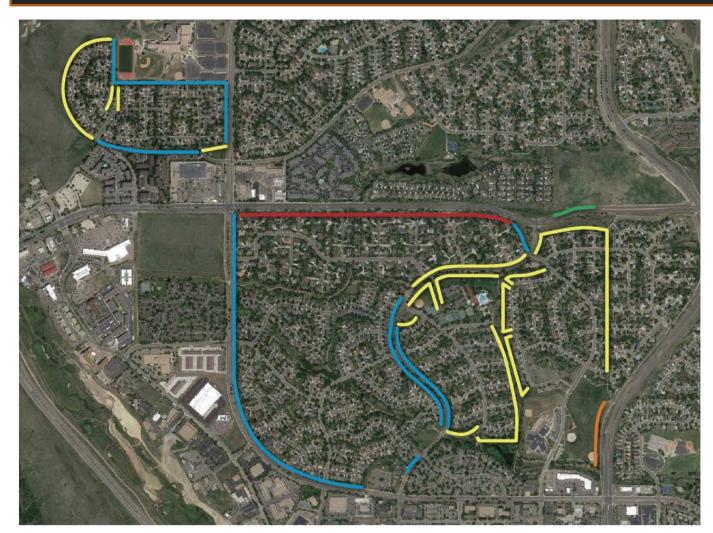

# KEN-CARYL RANCH THE PLAINS KCRMA / MD FENCE MAP

**RED**: PRIVACY FENCE, JEFFCO RESPONSIBILITY

**GREEN:** TREX SPLIT RAIL FENCE, MASTER

ASSOCIATION RESPONSIBILITY

**BLUE**: PRIVACY FENCE, MASTER

ASSOCIATION RESPONSIBILITY

YELLOW: SPLIT RAIL FENCE, MASTER

ASSOCIATION RESPONSIBILITY

**ORANGE**: RAIL FENCE, METROPOLITAN

DISTRICT RESPONSIBILITY

\*ANY FENCING NOT DEPICTED IS THE RESPONSIBILITY OF THE HOMEOWNER / SUBASSOCIATION