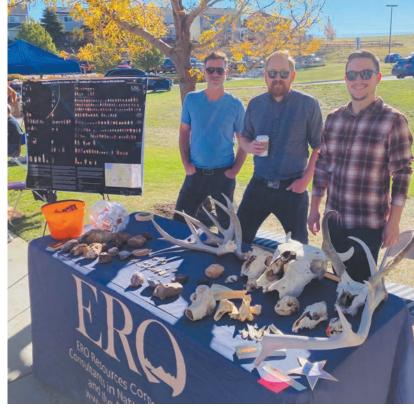

ERO Resources Corporation, Ken-Caryl's archaeological consultant firm, hosted a table featuring bones and artifacts from a few of their digs, as part of this year's International Archaeology Expo (IAD) at Roxborough Intermediate School. Photo courtesy of Jack Warner.

#### KCR Historical Society Participates in International Archaeology Day

The Ken-Caryl Ranch Historical Society participated in this year's International Archaeology Expo (IAD) 2022, in partnership with Colorado Parks and Wildlife, on Oct. 15. The expo, which kicked off outside of Roxborough Intermediate School, also featured a tour of Ken-Caryl's historical Bradford site. Historical Society Co-Chair Jim Antes led a tour of the Bradford House II site, a prehistoric rock shelter where thousands of artifacts were found! Historical Society members Mary Antes and Stephanie Berg conducted the Bradford House tour.