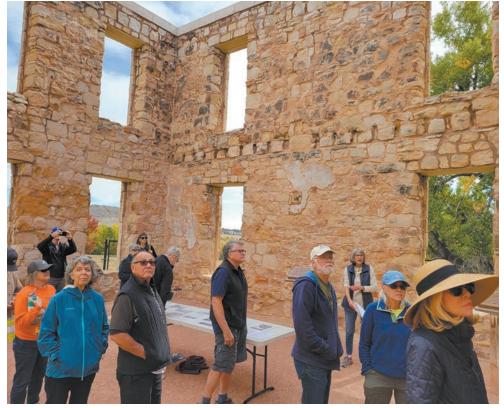

Call Elaine at 303-515-0117 or email rileyrosie1@gmail.com

Ken-Carl Ranch residents, friends and visitors enjoy a tour of the Bradford House as part of the International Archaeology Expo (IAD) on Oct. 15. Photo courtesy of Laura Omdahl.

#### KCR Historical Society Participates in International Archaeology Day

The Ken-Caryl Ranch Historical Society participated in this year's International Archaeology Expo (IAD) 2022, in partnership with Colorado Parks and Wildlife, on Oct. 15. The expo, which kicked off outside of Roxborough Intermediate School, also featured a tour of Ken-Caryl's historical Bradford site. Historical Society Co-Chair Jim Antes led a tour of the Bradford House II site, a prehistoric rock shelter where thousands of artifacts were found! Historical Society members Mary Antes and Stephanie Berg conducted the Bradford House tour.