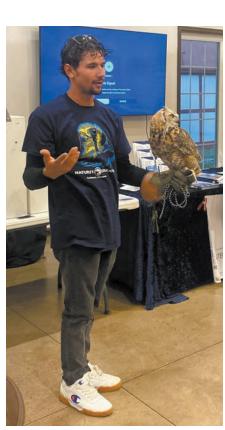

Andrew Barron and Shauni Schermerhorn with Nature's Educators, a non-profit organization that connects people to the environment by teaching about other creatures that share our space, lead the "Creatures of the Night" portion of the program, featuring live animal ambassadors! Featured animals included a barn owl, turkey vulture and a Swainson's hawk.

Y0040 GHHHXDHEN 23 SMAD M

Andrew Barron, left, with Nature's Educators, educates attendees on how migratory birds, like the great horned owl, pictured, benefit from a reduction in light pollution.