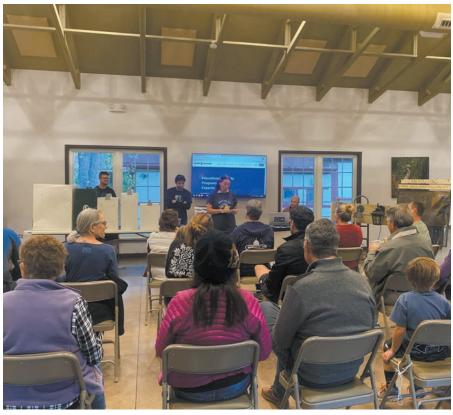

# Residents Learn How to be "Good Neighbors" by Reducing Light Pollution

Residents convened for the Good Neighbor/Creatures of the Night Presentation on Oct. 14 at the Dakota Lodge to learn about reducing light pollution. Resident Kathy Webster helped to organize the event and delivered the opening remarks to introduce the evening's presenters.

Ryan Parker with the Colorado Chapter of the International Dark Sky Association presented the Good Neighbor portion of the program, which educated residents on ways to reduce light pollution. Of note, streetlights, and even house lights, can produce a significant amount of light pollution. Parker provided information and resources on how to reduce light pollution, including detailing what light fixtures residents can install on their own homes to help minimize light emissions.

Andrew Barron and Shauni Schermerhorn with Nature's Educators, a non-profit organization that connects people to the environment by teaching about other creatures that share our space, lead the "Creatures of the Night" portion of the program, featuring live animal ambassadors! Featured animals included a barn owl, turkey vulture and a Swainson's hawk.

A special thank you to Front Range Birding Company, who donated window decals that help prevent bird strikes, and to Home Depot, who donated motion activated light bulbs and light timers for the event's raffle.