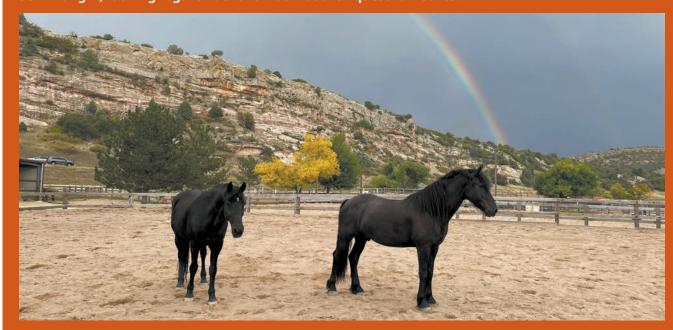

#### PICTURE THIS! - A Prince and a Soldier

Resident Kathy Smith submitted this photo of her horse Prince, left, and Soldier, who belongs to Jeff Albright, looking regal under a rainbow at the Equestrian Center.