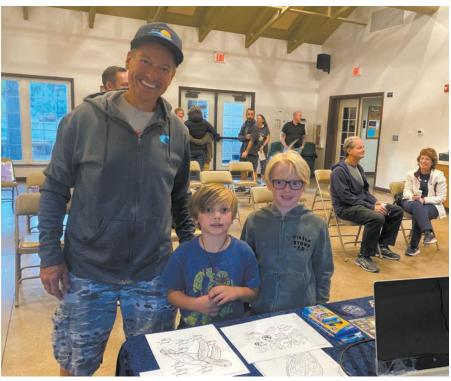

Resident and event organizer, Kathy Webster, addresses attendees of the Good Neighbor/Creatures of the Night presentation at Dakota Lodge on Oct. 14.

From left, Resident Ken Young, along with his sons, Carter, 5, and Ryder, 7, attended the Good Neighbor/Creatures of the Night Presentation earlier this month.