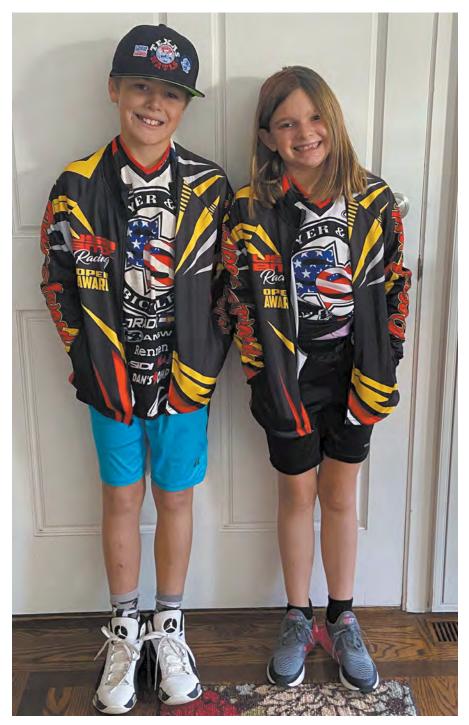

# Local Residents to Represent Team USA at the UCI World BMX Competition

By Alicia Pucci, Resident and Allison Hefner, Editor

The 2024 UCI BMX World Championships are scheduled to take place in Rock Hill, South Carolina on May 12 - May 18. This thrilling event will draw riders from 48 countries and attract over 50,000 spectators to the Rock Hill BMX Supercross Track. It's a fantastic opportunity to witness top BMX talent competing just before the Summer Olympic Games in Paris, France. And this year, the dynamic Pucci-Noyola duo will be participating in the event to represent Team USA! Valley residents and siblings Dynamite Daisy Pucci and Gnarly Charlie Noyola - as they are known on the BMX circuit - will be competing for top dog honors at the annual competition!

Charlie and Daisy have raced their way straight on to Team USA as they prepare to compete at the UCI World BMX Competition later this spring. According to mom Alicia Pucci, Charlie and Daisy finished in the top 10 in the USA last year. Rankings come out at the USABMX Grand National in Tulsa Oklahoma. Daisy earned a National Age Group #4 plate and Charlie a National Age Group #9 plate. Their parents, Alicia Pucci and her husband Mark Noyola, couldn't be more proud of their kids!

Siblings Charlie Noyola and Daisy Pucci will be competing in the 2024 UCI BMX World Championship in South Carolina this sprina.

Parents Alicia and Mark also share in their kids' excitement, but also try to maintain a balanced life for their children.