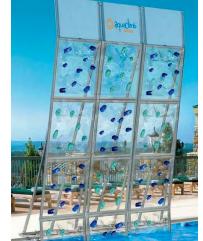

#### **Ranch House Pool Climbing Wall**

We're thrilled to share the news of an upcoming enhancement to the Ranch House pool! As part of our 2024 season, we're introducing a climbing wall in the dive well, situated opposite the diving board. This exciting addition will be open for guest enjoyment all summer long!