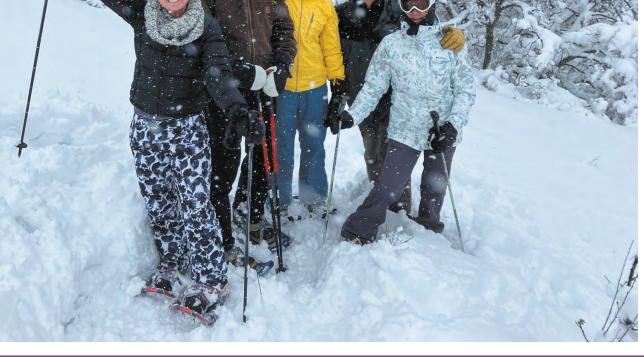

## PICTURE THIS! - Snow Days are Not Just for Kids!

From left to right, residents Pam Payne, Paul Camp, Lauri Milano, Greg Milano and Harriet Camp made the most out of this month's spring storm that dumped several feet of snow in Ken-Caryl with a trek in our open space! Photo courtesy of resident Harriet Camp.