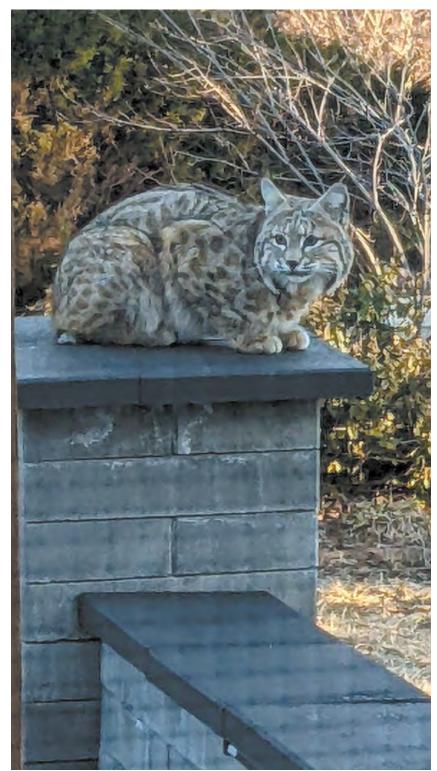

## PICTURE THIS! - Sittin' Pretty Kitty!

Resident Linda Todd snapped and share this photo of a bobcat perched and poised outside of her home.

**Ken-Caryl Equestrian Center** 