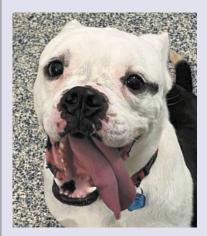

#### Daphne – (291451)

Daphne is a 6-year-old female Bulldog/Boxer mix. At the shelter, Daphne has shown herself to be an affectionate bundle of energy who loves snow, sits politely, and enjoys treats, petting and scratches. Daphne is available as the only dog in her new home.