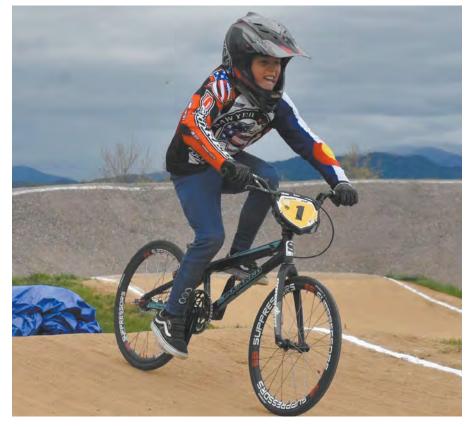

# Local Residents to Represent Team USA at the UCI World BMX Competition

By Alicia Pucci, Resident and Allison Hefner, Editor

The 2024 UCI BMX World Championships are scheduled to take place in Rock Hill, South Carolina on May 12 - May 18. This thrilling event will draw riders from 48 countries and attract over 50,000 spectators to the Rock Hill BMX Supercross Track. It's a fantastic opportunity to witness top BMX talent competing just before the Summer Olympic Games in Paris, France. And this year, the dynamic Pucci-Noyola duo will be participating in the event to represent Team USA! Valley residents and siblings Dynamite Daisy Pucci and Gnarly Charlie Noyola - as they are known on the BMX circuit - will be competing for top dog honors at the annual competition!

Being on a bike at a young age

Resident Charlie Noyola in action.

Resident Daisy Pucci during a competition.

Life is great when you **ADD-A-DECK!** 