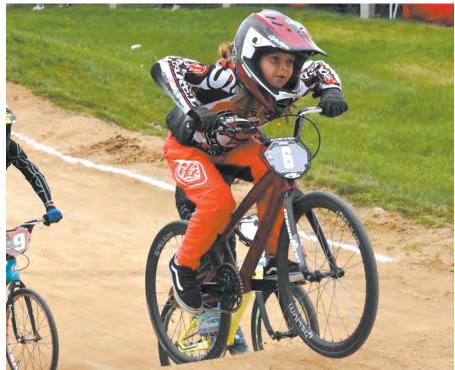

# Local Residents to Represent Team USA at the UCI World BMX Competition

By Alicia Pucci, Resident and Allison Hefner, Editor

The 2024 UCI BMX World Championships are scheduled to take place in Rock Hill, South Carolina on May 12 - May 18. This thrilling event will draw riders from 48 countries and attract over 50,000 spectators to the Rock Hill BMX Supercross Track. It's a fantastic opportunity to witness top BMX talent competing just before the Summer Olympic Games in Paris, France. And this year, the dynamic Pucci-Noyola duo will be participating in the event to represent Team USA! Valley residents and siblings Dynamite Daisy Pucci and Gnarly Charlie Noyola - as they are known on the BMX circuit - will be competing for top dog honors at the annual competition!

Being on a bike at a young age

Resident Charlie Noyola in action.

Resident Daisy Pucci during a competition.

Life is great when you **ADD-A-DECK!** 